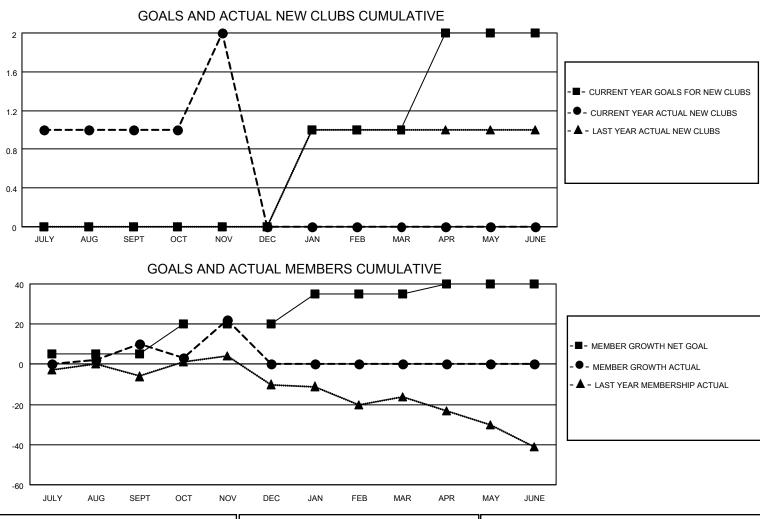

## LOCATION AUSTRALIA

District 201C2

Results as of: 11/30/2020

| Clubs         |               |             |               | Members       |                        |                         |                                                    |  |  |
|---------------|---------------|-------------|---------------|---------------|------------------------|-------------------------|----------------------------------------------------|--|--|
|               | RESULTS FOR   | R 2020-2021 |               |               | RESULTS F              | OR 2020-2021            | 020-2021                                           |  |  |
| QUARTER       | NEW CLUB GOAL | NEW CLUBS   | DROPPED CLUBS | QUARTER MEME  | BER GROWTH NET<br>GOAL | MEMBER GROWTH<br>ACTUAL | DROPPED<br>MEMBERS ACTUAL<br>(including transfers) |  |  |
| JULY/AUG/SEPT | 0             | 1           | 0             | JULY/AUG/SEPT | 5                      | 72                      | 60                                                 |  |  |
| OCT/NOV/DEC   | 0             | 1           | 0             | OCT/NOV/DEC   | 15                     | 41                      | 27                                                 |  |  |
| JAN/FEB/MAR   | 1             | 0           | 0             | JAN/FEB/MAR   | 15                     | 0                       | 0                                                  |  |  |
| APR/MAY/JUNE  | 1             | 0           | 0             | APR/MAY/JUNE  | 5                      | 0                       | 0                                                  |  |  |